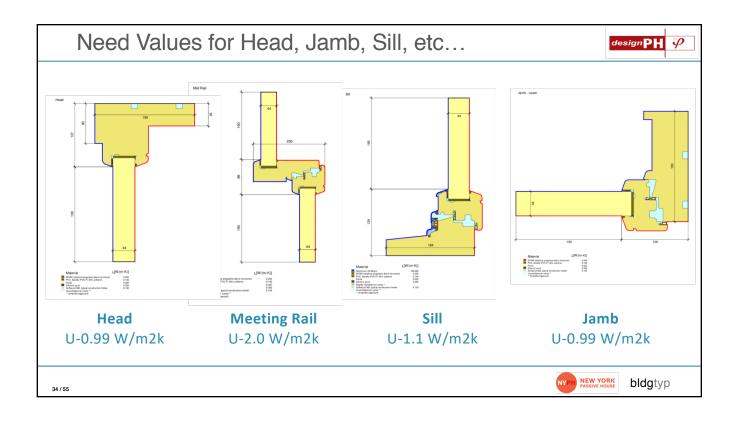

## **DesignPH Review**







































































## Window Installations



| ПО | w PHPP Handles Window 'Installs'                          | Ψ            |                                                                                                                      |             | allation sit |              | 1                      |
|----|-----------------------------------------------------------|--------------|----------------------------------------------------------------------------------------------------------------------|-------------|--------------|--------------|------------------------|
|    |                                                           | izing<br>dge | user determined value for $\Psi_{	ext{installation}}$ or '1': $\Psi_{	ext{installation}}$ from 'Components' works ne |             |