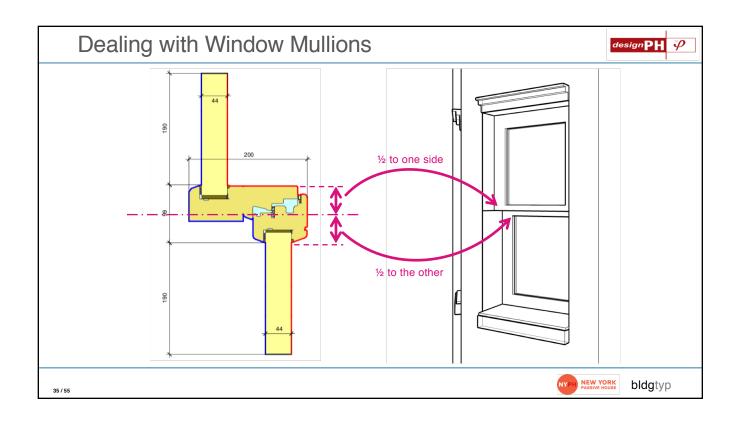

## **DesignPH Review**







































































## Window Installations



| ПО | w PHPP Handles Window 'Installs'                          | Ψ            |                                                                                                                      |             | allation sit |              | 1                      |
|----|-----------------------------------------------------------|--------------|----------------------------------------------------------------------------------------------------------------------|-------------|--------------|--------------|------------------------|
|    |                                                           | izing<br>dge | user determined value for $\Psi_{	ext{installation}}$ or '1': $\Psi_{	ext{installation}}$ from 'Components' works ne |             |