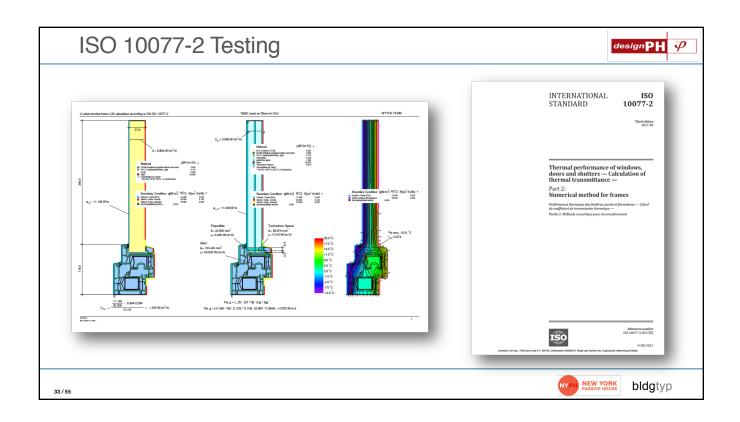

## **DesignPH Review**







































































## Window Installations



| ПО | w PHPP Handles Window 'Installs'                          | Ψ            |                                                                                                                      |             | allation sit |              | 1                      |
|----|-----------------------------------------------------------|--------------|----------------------------------------------------------------------------------------------------------------------|-------------|--------------|--------------|------------------------|
|    |                                                           | izing<br>dge | user determined value for $\Psi_{	ext{installation}}$ or '1': $\Psi_{	ext{installation}}$ from 'Components' works ne |             |