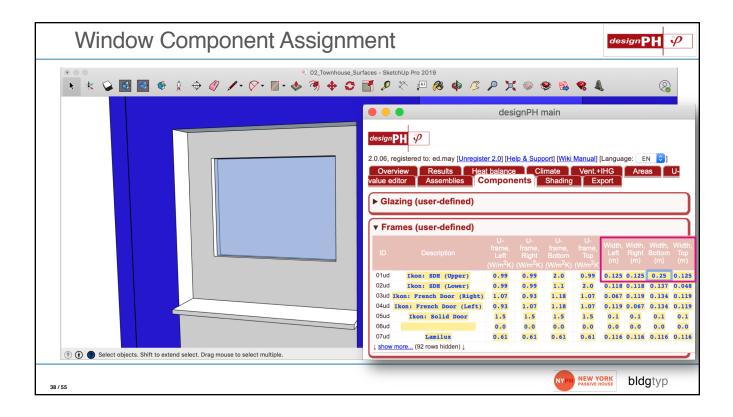

## **DesignPH Review**







































































## Window Installations



| ПО | w PHPP Handles Window 'Installs'                          | Ψ            |                                                                                                                      |             | allation sit |              | 1                      |
|----|-----------------------------------------------------------|--------------|----------------------------------------------------------------------------------------------------------------------|-------------|--------------|--------------|------------------------|
|    |                                                           | izing<br>dge | user determined value for $\Psi_{	ext{installation}}$ or '1': $\Psi_{	ext{installation}}$ from 'Components' works ne |             |