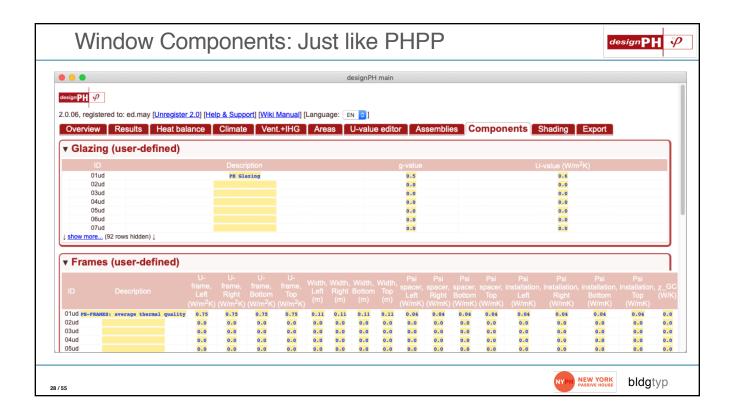

## **DesignPH Review**







































































## Window Installations



| ПО | w PHPP Handles Window 'Installs'                          | Ψ            |                                                                                                                      |             | allation sit |              | 1                      |
|----|-----------------------------------------------------------|--------------|----------------------------------------------------------------------------------------------------------------------|-------------|--------------|--------------|------------------------|
|    |                                                           | izing<br>dge | user determined value for $\Psi_{	ext{installation}}$ or '1': $\Psi_{	ext{installation}}$ from 'Components' works ne |