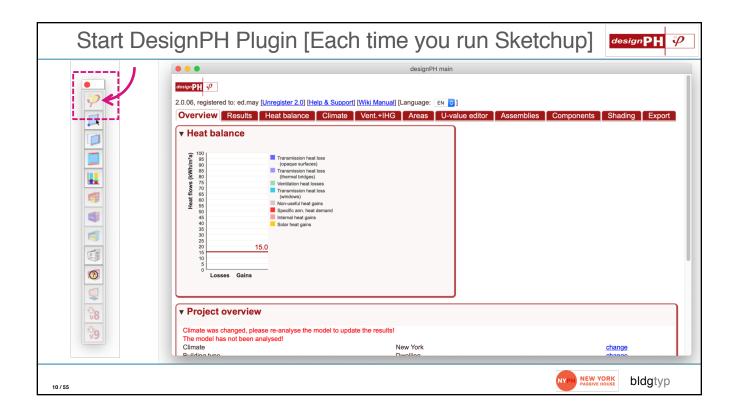

## **DesignPH Review**







































































## Window Installations



| ПО | w PHPP Handles Window 'Installs'                          | Ψ            |                                                                                                                      |             | allation sit |              | 1                      |
|----|-----------------------------------------------------------|--------------|----------------------------------------------------------------------------------------------------------------------|-------------|--------------|--------------|------------------------|
|    |                                                           | izing<br>dge | user determined value for $\Psi_{	ext{installation}}$ or '1': $\Psi_{	ext{installation}}$