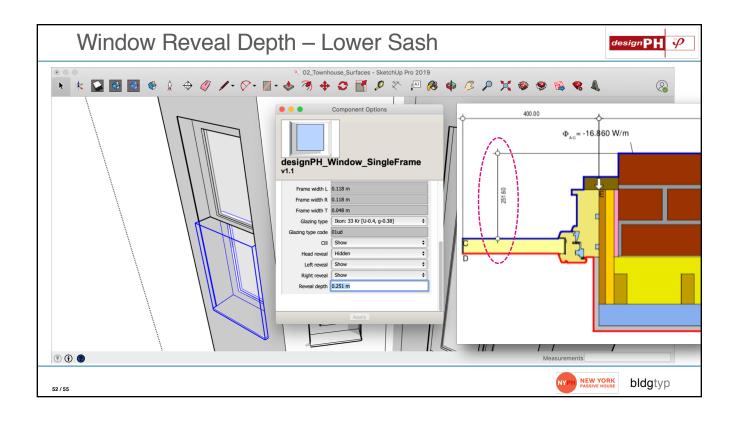

## Window Installations

| ПО | w PHPP Handles Window 'Installs'                          | Ψ            |                                                                                                                      |             | allation sit |              | 1                      |
|----|-----------------------------------------------------------|--------------|----------------------------------------------------------------------------------------------------------------------|-------------|--------------|--------------|------------------------|
|    |                                                           | izing<br>dge | user determined value for $\Psi_{	ext{installation}}$ or '1': $\Psi_{	ext{installation}}$ from 'Components' works ne |             |              |              | speet                  |
| •  | '1' means <u>do</u> apply the Psi-Install along this edge | zing edge    | left                                                                                                                 | '0': in the | bottom       | tting windov | Ψ <sub>Ins</sub><br>(A |
|    | '0' maans do not apply the Bri Install                    | /(mK)        | W/(mK) or 1/0                                                                                                        |             |              |              | W                      |
|    | '0' means do not apply the Psi-Install                    | 040          | 1                                                                                                                    | 1           | 1            | 1            | 0.                     |
|    | along this edge (apply at 0%)                             | 026          | 0                                                                                                                    | 1           | 1            | 1            | 0.                     |
|    |                                                           | 027          | 1                                                                                                                    | 0           | 1            | 1            | 0                      |
|    | A acception according to accept and and acception         | 029          | 1                                                                                                                    | 1           | 1            | 0            | 0                      |
|    | Any other number input gets applied <u>as</u>             | 029<br>029   | 1                                                                                                                    | 1           | 1            | 0            | 0                      |
|    | the Psi-Install (can override the                         | 029          | 1                                                                                                                    | 1           | 0            | 1            | 0                      |
|    | Components worksheet this way)                            | 029          | 1                                                                                                                    | 1           | 0            | 1            | 0                      |
|    | components worksheet this way)                            | 029          | 1                                                                                                                    | 1           | 0            | 1            | 0                      |
|    |                                                           | 028          | 1                                                                                                                    | 1           | 1            | 1            | 0                      |
|    |                                                           | 026<br>040   | 0                                                                                                                    | 1           | 1            | 1            | 0                      |
|    |                                                           | 040          |                                                                                                                      | NYPH NE     | W YORK       | bldgty       | _                      |