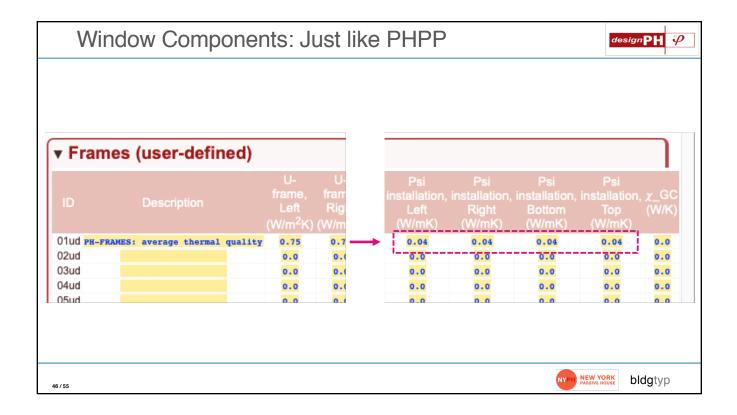

## Window Installations

| ПО | w PHPP Handles Window 'Installs'                          | Ψ            |                                                                                                                      |             | allation sit |              | 1                      |
|----|-----------------------------------------------------------|--------------|----------------------------------------------------------------------------------------------------------------------|-------------|--------------|--------------|------------------------|
|    |                                                           | izing<br>dge | user determined value for $\Psi_{	ext{installation}}$ or '1': $\Psi_{	ext{installation}}$ from 'Components' works ne |             |              |              | speet                  |
| •  | '1' means <u>do</u> apply the Psi-Install along this edge | zing edge    | left                                                                                                                 | '0': in the | bottom       | tting windov | Ψ <sub>Ins</sub><br>(A |
|    | '0' maans do not apply the Bri Install                    | /(mK)        | W/(mK) or 1/0                                                                                                        |             |              |              | W                      |
|    | '0' means do not apply the Psi-Install                    | 040          | 1                                                                                                                    | 1           | 1            | 1            | 0.                     |
|    | along this edge (apply at 0%)                             | 026          | 0                                                                                                                    | 1           | 1            | 1            | 0.                     |
|    |                                                           | 027          | 1                                                                                                                    | 0           | 1            | 1            | 0                      |
|    | A acception according to accept and and acception         | 029          | 1                                                                                                                    | 1           | 1            | 0            | 0                      |
|    | Any other number input gets applied <u>as</u>             | 029<br>029   | 1                                                                                                                    | 1           | 1            | 0            | 0                      |
|    | the Psi-Install (can override the                         | 029          | 1                                                                                                                    | 1           | 0            | 1            | 0                      |
|    | Components worksheet this way)                            | 029          | 1                                                                                                                    | 1           | 0            | 1            | 0                      |
|    | components worksheet this way)                            | 029          | 1                                                                                                                    | 1           | 0            | 1            | 0                      |
|    |                                                           | 028          | 1                                                                                                                    | 1           | 1            | 1            | 0                      |
|    |                                                           | 026<br>040   | 0                                                                                                                    | 1           | 1            | 1            | 0                      |
|    |                                                           | 040          |                                                                                                                      | NYPH NE     | W YORK       | bldgty       | _                      |