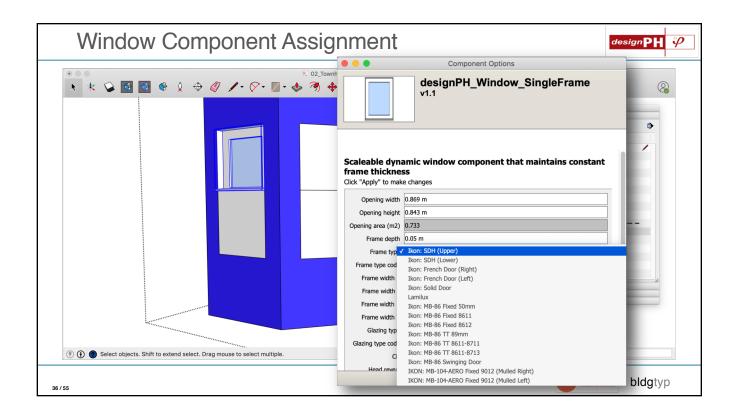

## **DesignPH Review**







































































## Window Installations



| ПО | w PHPP Handles Window 'Installs'                          | Ψ            |                                                                                                                      |             | allation sit |              | 1                      |
|----|-----------------------------------------------------------|--------------|----------------------------------------------------------------------------------------------------------------------|-------------|--------------|--------------|------------------------|
|    |                                                           | izing<br>dge | user determined value for $\Psi_{	ext{installation}}$ or '1': $\Psi_{	ext{installation}}$ from 'Components' works ne |             |