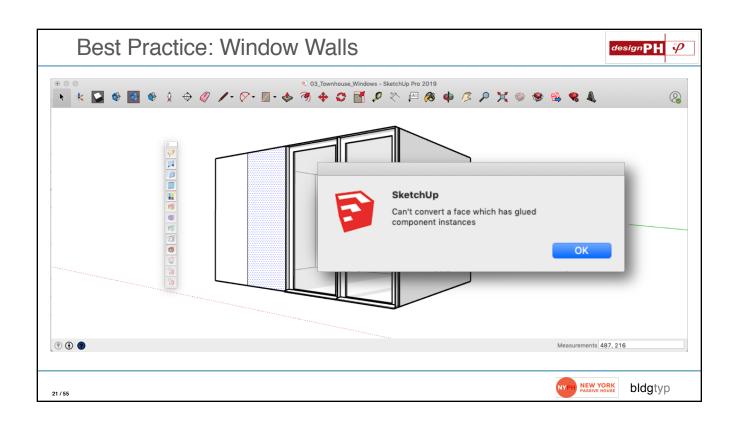

## **DesignPH Review**







































































## Window Installations



| ПО | w PHPP Handles Window 'Installs'                          | Ψ            |                                                                                                                      |             | allation sit |              | 1                      |
|----|-----------------------------------------------------------|--------------|----------------------------------------------------------------------------------------------------------------------|-------------|--------------|--------------|------------------------|
|    |                                                           | izing<br>dge | user determined value for $\Psi_{	ext{installation}}$ or '1': $\Psi_{	ext{installation}}$ from 'Components' wor