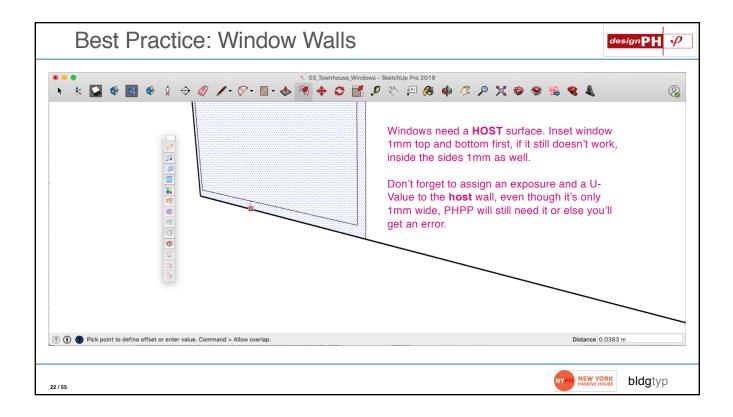

## **DesignPH Review**







































































## Window Installations



| ПО | w PHPP Handles Window 'Installs'                          | Ψ            |                                                                                                                      |             | allation sit |              | 1                      |
|----|-----------------------------------------------------------|--------------|----------------------------------------------------------------------------------------------------------------------|-------------|--------------|--------------|------------------------|
|    |                                                           | izing<br>dge | user determined value for $\Psi_{	ext{installation}}$ or '1': $\Psi_{	ext{installation}}$ from 'Components' works