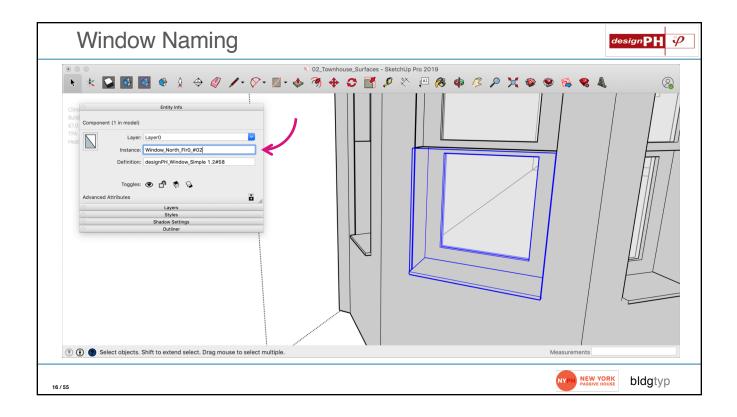

## **DesignPH Review**







































































## Window Installations



| ПО | w PHPP Handles Window 'Installs'                          | Ψ            |                                                                                                                      |             | allation sit |              | 1                      |
|----|-----------------------------------------------------------|--------------|----------------------------------------------------------------------------------------------------------------------|-------------|--------------|--------------|------------------------|
|    |                                                           | izing<br>dge | user determined value for $\Psi_{	ext{installation}}$ or '1': $\Psi_{	ext{installation}}$ from 'Compo