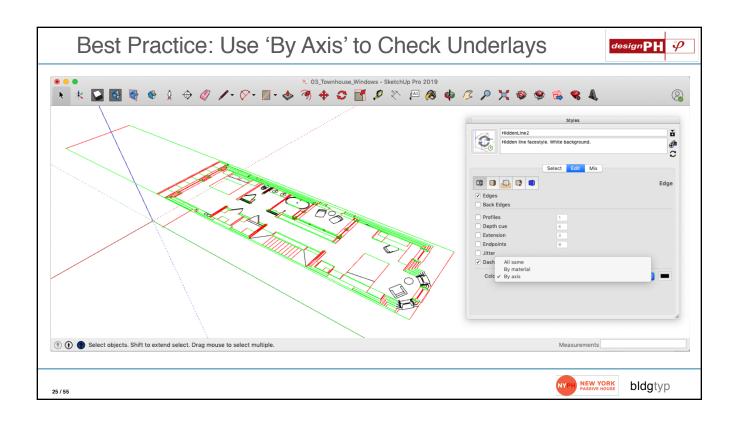

## **DesignPH Review**







































































## Window Installations



| ПО | w PHPP Handles Window 'Installs'                          | Ψ            |                                                                                                                      |             | allation sit |              | 1                      |
|----|-----------------------------------------------------------|--------------|----------------------------------------------------------------------------------------------------------------------|-------------|--------------|--------------|------------------------|
|    |                                                           | izing<br>dge | user determined value for $\Psi_{	ext{installation}}$ or '1': $\Psi_{	ext{installation}}$ from 'Components' works ne |