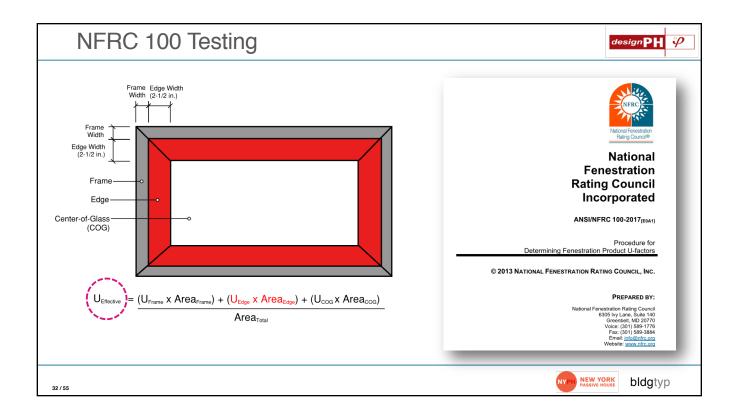

## **DesignPH Review**







































































## Window Installations



| ПО | w PHPP Handles Window 'Installs'                          | Ψ            |                                                                                                                      |             | allation sit |              | 1                      |
|----|-----------------------------------------------------------|--------------|----------------------------------------------------------------------------------------------------------------------|-------------|--------------|--------------|------------------------|
|    |                                                           | izing<br>dge | user determined value for $\Psi_{	ext{installation}}$ or '1': $\Psi_{	ext{installation}}$ from 'Components' works ne |             |