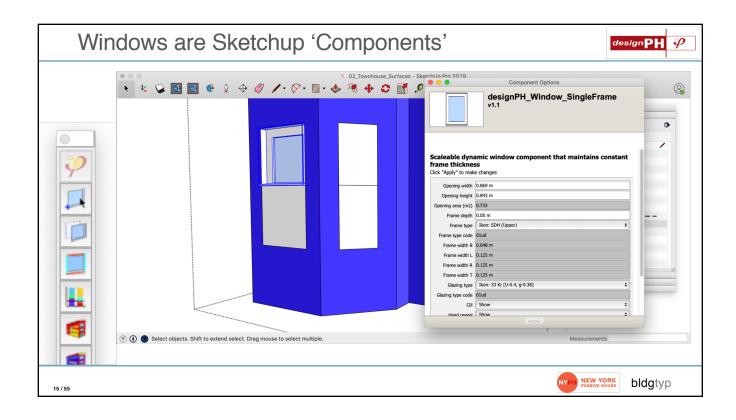

## **DesignPH Review**







































































## Window Installations



| ПО | w PHPP Handles Window 'Installs'                          | Ψ            |                                                                                                                      |             | allation sit |              | 1                      |
|----|-----------------------------------------------------------|--------------|----------------------------------------------------------------------------------------------------------------------|-------------|--------------|--------------|------------------------|
|    |                                                           | izing<br>dge | user determined value for $\Psi_{	ext{installation}}$ or '1': $\Psi_{	ext{installation}}$ from 'Com