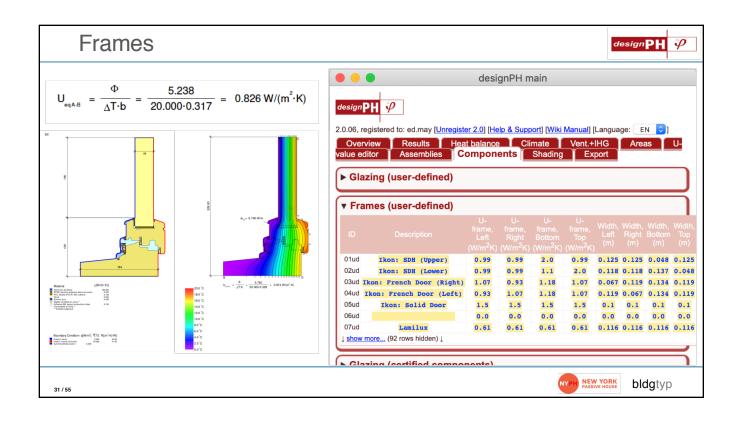

## Window Installations

| ПО | w PHPP Handles Window 'Installs'                          | Ψ            |                                                                                                                      |             | allation sit |              | 1                      |
|----|-----------------------------------------------------------|--------------|----------------------------------------------------------------------------------------------------------------------|-------------|--------------|--------------|------------------------|
|    |                                                           | izing<br>dge | user determined value for $\Psi_{	ext{installation}}$ or '1': $\Psi_{	ext{installation}}$ from 'Components' works ne |             |              |              | speet                  |
| •  | '1' means <u>do</u> apply the Psi-Install along this edge | zing edge    | left                                                                                                                 | '0': in the | bottom       | tting windov | Ψ <sub>Ins</sub><br>(A |
|    | '0' maans do not apply the Bri Install                    | /(mK)        | W/(mK) or 1/0                                                                                                        |             |              |              | W                      |
|    | '0' means do not apply the Psi-Install                    | 040          | 1                                                                                                                    | 1           | 1            | 1            | 0.                     |
|    | along this edge (apply at 0%)                             | 026          | 0                                                                                                                    | 1           | 1            | 1            | 0.                     |
|    |                                                           | 027          | 1                                                                                                                    | 0           | 1            | 1            | 0                      |
|    | A acception according to accept and and acception         | 029          | 1                                                                                                                    | 1           | 1            | 0            | 0                      |
|    | Any other number input gets applied <u>as</u>             | 029<br>029   | 1                                                                                                                    | 1           | 1            | 0            | 0                      |
|    | the Psi-Install (can override the                         | 029          | 1                                                                                                                    | 1           | 0            | 1            | 0                      |
|    | Components worksheet this way)                            | 029          | 1                                                                                                                    | 1           | 0            | 1            | 0                      |
|    | components worksheet this way)                            | 029          | 1                                                                                                                    | 1           | 0            | 1            | 0                      |
|    |                                                           | 028          | 1                                                                                                                    | 1           | 1            | 1            | 0                      |
|    |                                                           | 026<br>040   | 0                                                                                                                    | 1           | 1            | 1            | 0                      |
|    |                                                           | 040          |                                                                                                                      | NYPH NE     | W YORK       | bldgty       | _                      |