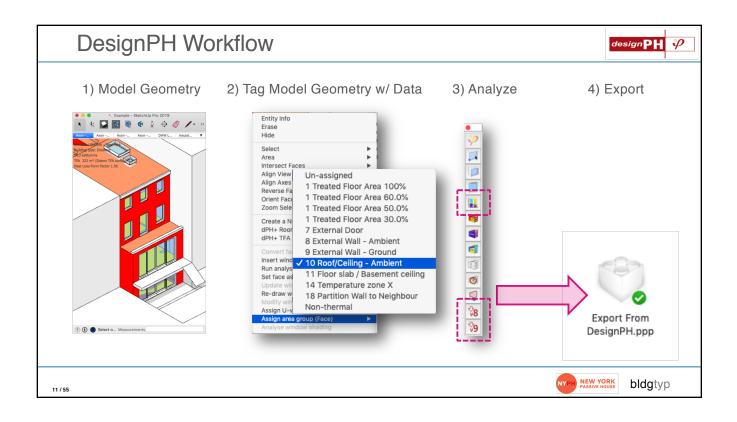

## **DesignPH Review**







































































## Window Installations



| ПО | w PHPP Handles Window 'Installs'                          | Ψ            |                                                                                                                      |             | allation sit |              | 1                      |
|----|-----------------------------------------------------------|--------------|----------------------------------------------------------------------------------------------------------------------|-------------|--------------|--------------|------------------------|
|    |                                                           | izing<br>dge | user determined value for $\Psi_{	ext{installation}}$ or '1': $\Psi_{	ext{installation}}$ f