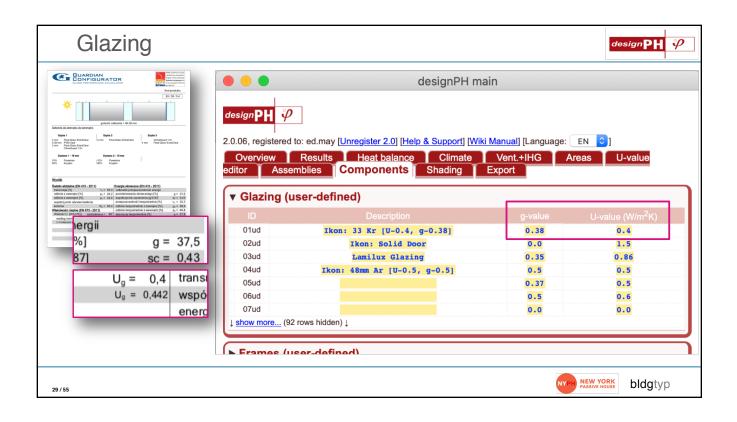

## **DesignPH Review**







































































## Window Installations



| ПО | w PHPP Handles Window 'Installs'                          | Ψ            |                                                                                                                      |             | allation sit |              | 1                      |
|----|-----------------------------------------------------------|--------------|----------------------------------------------------------------------------------------------------------------------|-------------|--------------|--------------|------------------------|
|    |                                                           | izing<br>dge | user determined value for $\Psi_{	ext{installation}}$ or '1': $\Psi_{	ext{installation}}$ from 'Components' works ne |