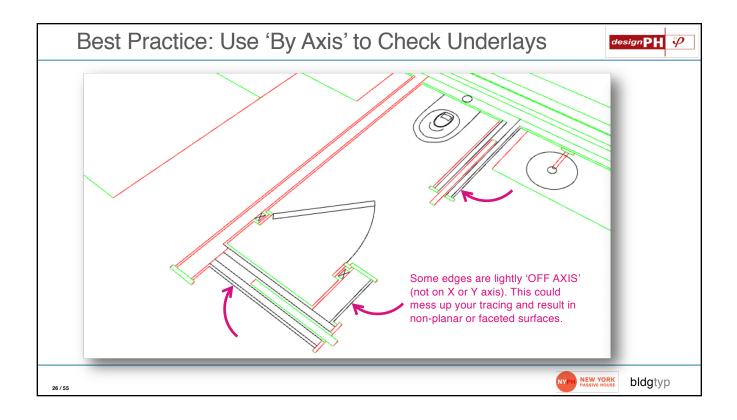

## **DesignPH Review**







































































## Window Installations



| ПО | w PHPP Handles Window 'Installs'                          | Ψ            |                                                                                                                      |             | allation sit |              | 1                      |
|----|-----------------------------------------------------------|--------------|----------------------------------------------------------------------------------------------------------------------|-------------|--------------|--------------|------------------------|
|    |                                                           | izing<br>dge | user determined value for $\Psi_{	ext{installation}}$ or '1': $\Psi_{	ext{installation}}$ from 'Components' works ne |