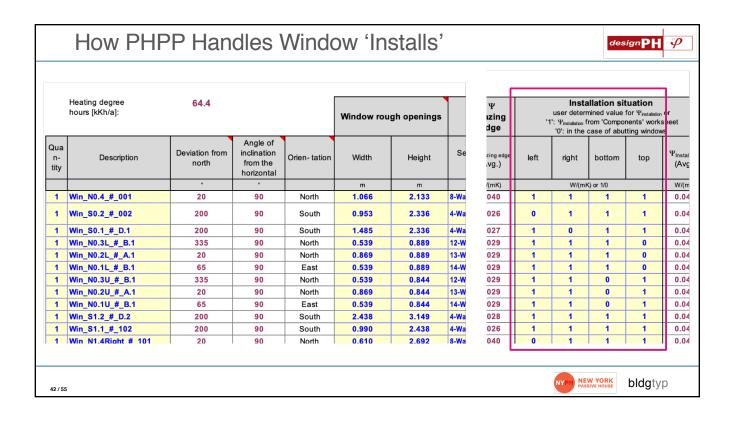

## Window Installations

| ПО | w PHPP Handles Window 'Installs'                          | Ψ            |                                                                                                                      |             | allation sit |              | 1                      |
|----|-----------------------------------------------------------|--------------|----------------------------------------------------------------------------------------------------------------------|-------------|--------------|--------------|------------------------|
|    |                                                           | izing<br>dge | user determined value for $\Psi_{	ext{installation}}$ or '1': $\Psi_{	ext{installation}}$ from 'Components' works ne |             |              |              | speet                  |
| •  | '1' means <u>do</u> apply the Psi-Install along this edge | zing edge    | left                                                                                                                 | '0': in the | bottom       | tting windov | Ψ <sub>Ins</sub><br>(A |
|    | '0' maans do not apply the Bri Install                    | /(mK)        | W/(mK) or 1/0                                                                                                        |             |              |              | W                      |
|    | '0' means do not apply the Psi-Install                    | 040          | 1                                                                                                                    | 1           | 1            | 1            | 0.                     |
|    | along this edge (apply at 0%)                             | 026          | 0                                                                                                                    | 1           | 1            | 1            | 0.                     |
|    |                                                           | 027          | 1                                                                                                                    | 0           | 1            | 1            | 0                      |
|    | A acception according to accept and and acception         | 029          | 1                                                                                                                    | 1           | 1            | 0            | 0                      |
|    | Any other number input gets applied <u>as</u>             | 029<br>029   | 1                                                                                                                    | 1           | 1            | 0            | 0                      |
|    | the Psi-Install (can override the                         | 029          | 1                                                                                                                    | 1           | 0            | 1            | 0                      |
|    | Components worksheet this way)                            | 029          | 1                                                                                                                    | 1           | 0            | 1            | 0                      |
|    | components worksheet this way)                            | 029          | 1                                                                                                                    | 1           | 0            | 1            | 0                      |
|    |                                                           | 028          | 1                                                                                                                    | 1           | 1            | 1            | 0                      |
|    |                                                           | 026<br>040   | 0                                                                                                                    | 1           | 1            | 1            | 0                      |
|    |                                                           | 040          |                                                                                                                      | NYPH NE     | W YORK       | bldgty       | _                      |