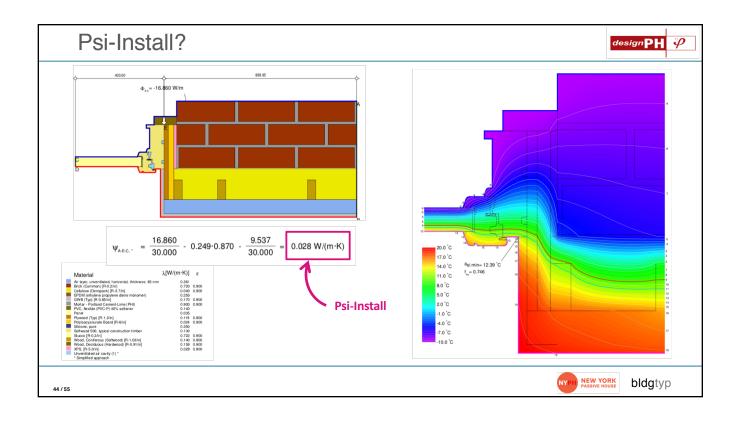

| 028          | 1                                                                                                                    | 1           | 1            | 1            | 0                      |
|    |                                                           | 026<br>040   | 0                                                                                                                    | 1           | 1            | 1            | 0                      |
|    |                                                           | 040          |                                                                                                                      | NYPH NE     | W YORK       | bldgty       | _                      |