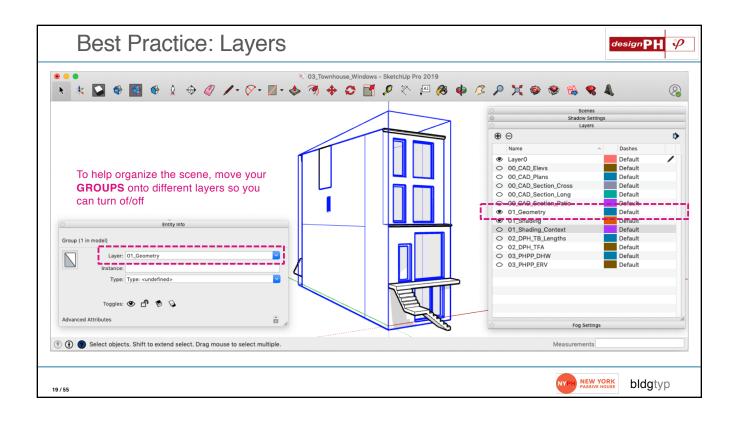

## **DesignPH Review**







































































## Window Installations



| ПО | w PHPP Handles Window 'Installs'                          | Ψ            |                                                                                                                      |             | allation sit |              | 1                      |
|----|-----------------------------------------------------------|--------------|----------------------------------------------------------------------------------------------------------------------|-------------|--------------|--------------|------------------------|
|    |                                                           | izing<br>dge | user determined value for $\Psi_{	ext{installation}}$ or '1': $\Psi_{	ext{installation}}$ from 'Components'