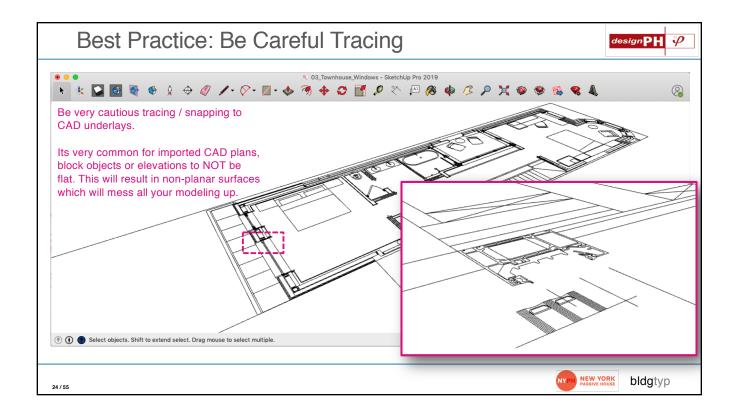

## **DesignPH Review**







































































## Window Installations



| ПО | w PHPP Handles Window 'Installs'                          | Ψ            |                                                                                                                      |             | allation sit |              | 1                      |
|----|-----------------------------------------------------------|--------------|----------------------------------------------------------------------------------------------------------------------|-------------|--------------|--------------|------------------------|
|    |                                                           | izing<br>dge | user determined value for $\Psi_{	ext{installation}}$ or '1': $\Psi_{	ext{installation}}$ from 'Components' works ne