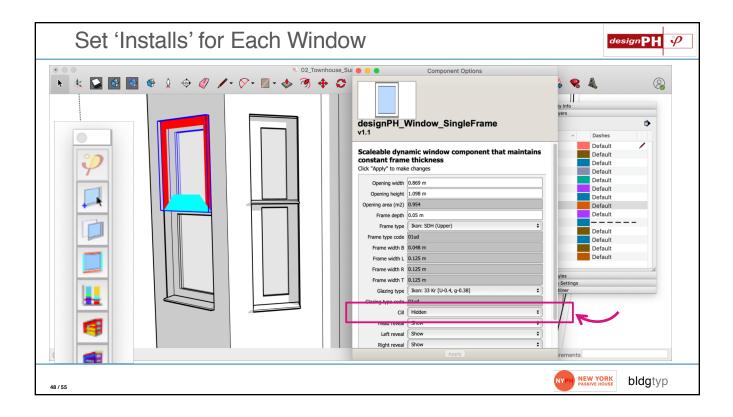

## Window Installations

| ПО | w PHPP Handles Window 'Installs'                          | Ψ            |                                                                                                                      |             | allation sit |              | 1                      |
|----|-----------------------------------------------------------|--------------|----------------------------------------------------------------------------------------------------------------------|-------------|--------------|--------------|------------------------|
|    |                                                           | izing<br>dge | user determined value for $\Psi_{	ext{installation}}$ or '1': $\Psi_{	ext{installation}}$ from 'Components' works ne |             |              |              | speet                  |
| •  | '1' means <u>do</u> apply the Psi-Install along this edge | zing edge    | left                                                                                                                 | '0': in the | bottom       | tting windov | Ψ <sub>Ins</sub><br>(A |
|    | '0' maans do not apply the Bri Install                    | /(mK)        | W/(mK) or 1/0                                                                                                        |             |              |              | W                      |
|    | '0' means do not apply the Psi-Install                    | 040          | 1                                                                                                                    | 1           | 1            | 1            | 0.                     |
|    | along this edge (apply at 0%)                             | 026          | 0                                                                                                                    | 1           | 1            | 1            | 0.                     |
|    |                                                           | 027          | 1                                                                                                                    | 0           | 1            | 1            | 0                      |
|    | A acception according to accept and and acception         | 029          | 1                                                                                                                    | 1           | 1            | 0            | 0                      |
|    | Any other number input gets applied <u>as</u>             | 029<br>029   | 1                                                                                                                    | 1           | 1            | 0            | 0                      |
|    | the Psi-Install (can override the                         | 029          | 1                                                                                                                    | 1           | 0            | 1            | 0                      |
|    | Components worksheet this way)                            | 029          | 1                                                                                                                    | 1           | 0            | 1            | 0                      |
|    | components worksheet this way)                            | 029          | 1                                                                                                                    | 1           | 0            | 1            | 0                      |
|    |                                                           | 028          | 1                                                                                                                    | 1           | 1            | 1            | 0                      |
|    |                                                           | 026<br>040   | 0                                                                                                                    | 1           | 1            | 1            | 0                      |
|    |                                                           | 040          |                                                                                                                      | NYPH NE     | W YORK       | bldgty       | _                      |