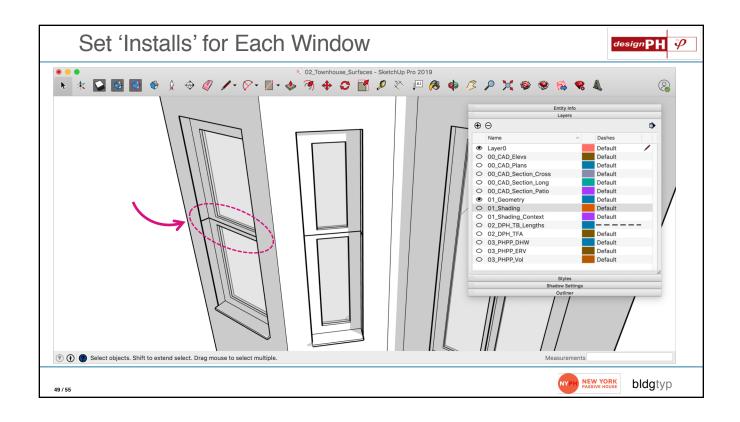

## Window Installations

| ПО | w PHPP Handles Window 'Installs'                          | Ψ            |                                                                                                                      |             | allation sit |              | 1                      |
|----|-----------------------------------------------------------|--------------|----------------------------------------------------------------------------------------------------------------------|-------------|--------------|--------------|------------------------|
|    |                                                           | izing<br>dge | user determined value for $\Psi_{	ext{installation}}$ or '1': $\Psi_{	ext{installation}}$ from 'Components' works ne |             |              |              | speet                  |
| •  | '1' means <u>do</u> apply the Psi-Install along this edge | zing edge    | left                                                                                                                 | '0': in the | bottom       | tting windov | Ψ <sub>Ins</sub><br>(A |
|    | '0' maans do not apply the Bri Install                    | /(mK)        | W/(mK) or 1/0                                                                                                        |             |              |              | W                      |
|    | '0' means do not apply the Psi-Install                    | 040          | 1                                                                                                                    | 1           | 1            | 1            | 0.                     |
|    | along this edge (apply at 0%)                             | 026          | 0                                                                                                                    | 1           | 1            | 1            | 0.                     |
|    |                                                           | 027          | 1                                                                                                                    | 0           | 1            | 1            | 0                      |
|    | A acception according to accept and and acception         | 029          | 1                                                                                                                    | 1           | 1            | 0            | 0                      |
|    | Any other number input gets applied <u>as</u>             | 029<br>029   | 1                                                                                                                    | 1           | 1            | 0            | 0                      |
|    | the Psi-Install (can override the                         | 029          | 1                                                                                                                    | 1           | 0            | 1            | 0                      |
|    | Components worksheet this way)                            | 029          | 1                                                                                                                    | 1           | 0            | 1            | 0                      |
|    | components worksheet this way)                            | 029          | 1                                                                                                                    | 1           | 0            | 1            | 0                      |
|    |                                                           | 028          | 1                                                                                                                    | 1           | 1            | 1            | 0                      |
|    |                                                           | 026<br>040   | 0                                                                                                                    | 1           | 1            | 1            | 0                      |
|    |                                                           | 040          |                                                                                                                      | NYPH NE     | W YORK       | bldgty       | _                      |