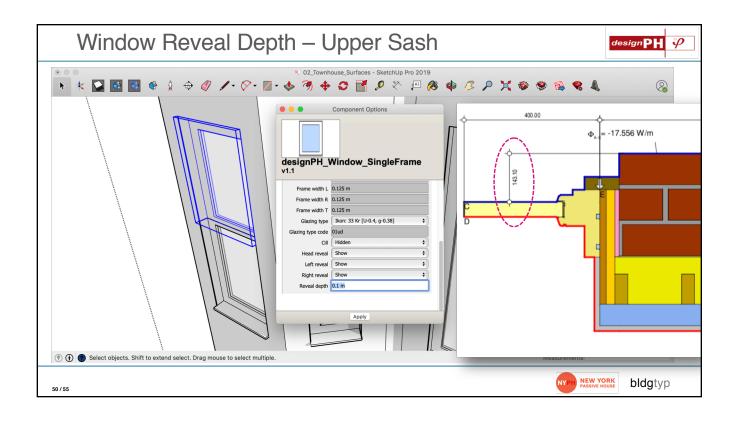

## Window Installations

| ПО | w PHPP Handles Window 'Installs'                          | Ψ            |                                                                                                                      |             | allation sit |              | 1                      |
|----|-----------------------------------------------------------|--------------|----------------------------------------------------------------------------------------------------------------------|-------------|--------------|--------------|------------------------|
|    |                                                           | izing<br>dge | user determined value for $\Psi_{	ext{installation}}$ or '1': $\Psi_{	ext{installation}}$ from 'Components' works ne |             |              |              | speet                  |
| •  | '1' means <u>do</u> apply the Psi-Install along this edge | zing edge    | left                                                                                                                 | '0': in the | bottom       | tting windov | Ψ <sub>Ins</sub><br>(A |
|    | '0' maans do not apply the Bri Install                    | /(mK)        | W/(mK) or 1/0                                                                                                        |             |              |              | W                      |
|    | '0' means do not apply the Psi-Install                    | 040          | 1                                                                                                                    | 1           | 1            | 1            | 0.                     |
|    | along this edge (apply at 0%)                             | 026          | 0                                                                                                                    | 1           | 1            | 1            | 0.                     |
|    |                                                           | 027          | 1                                                                                                                    | 0           | 1            | 1            | 0                      |
|    | A acception according to accept and and acception         | 029          | 1                                                                                                                    | 1           | 1            | 0            | 0                      |
|    | Any other number input gets applied <u>as</u>             | 029<br>029   | 1                                                                                                                    | 1           | 1            | 0            | 0                      |
|    | the Psi-Install (can override the                         | 029          | 1                                                                                                                    | 1           | 0            | 1            | 0                      |
|    | Components worksheet this way)                            | 029          | 1                                                                                                                    | 1           | 0            | 1            | 0                      |
|    | components worksheet this way)                            | 029          | 1                                                                                                                    | 1           | 0            | 1            | 0                      |
|    |                                                           | 028          | 1                                                                                                                    | 1           | 1            | 1            | 0                      |
|    |                                                           | 026<br>040   | 0                                                                                                                    | 1           | 1            | 1            | 0                      |
|    |                                                           | 040          |                                                                                                                      | NYPH NE     | W YORK       | bldgty       | _                      |