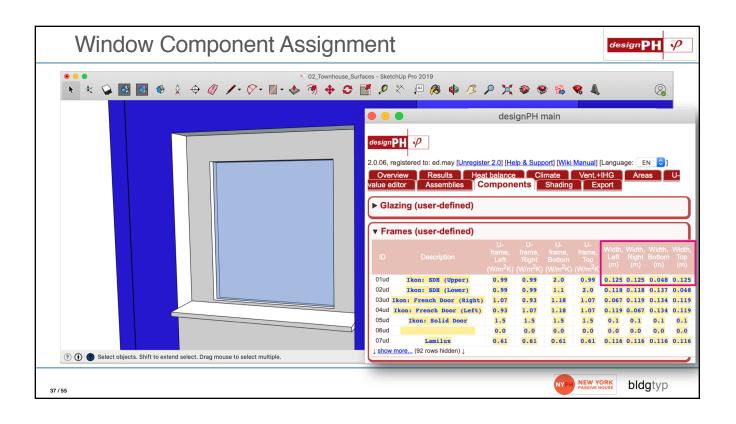

## **DesignPH Review**







































































## Window Installations



| ПО | w PHPP Handles Window 'Installs'                          | Ψ            |                                                                                                                      |             | allation sit |              | 1                      |
|----|-----------------------------------------------------------|--------------|----------------------------------------------------------------------------------------------------------------------|-------------|--------------|--------------|------------------------|
|    |                                                           | izing<br>dge | user determined value for $\Psi_{	ext{installation}}$ or '1': $\Psi_{	ext{installation}}$ from 'Components' works ne |             |