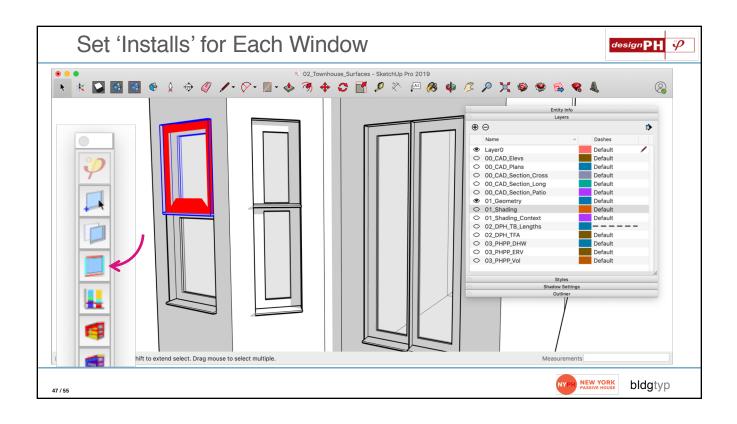

## Window Installations

| ПО | w PHPP Handles Window 'Installs'                          | Ψ            |                                                                                                                      |             | allation sit |              | 1                      |
|----|-----------------------------------------------------------|--------------|----------------------------------------------------------------------------------------------------------------------|-------------|--------------|--------------|------------------------|
|    |                                                           | izing<br>dge | user determined value for $\Psi_{	ext{installation}}$ or '1': $\Psi_{	ext{installation}}$ from 'Components' works ne |             |              |              | speet                  |
| •  | '1' means <u>do</u> apply the Psi-Install along this edge | zing edge    | left                                                                                                                 | '0': in the | bottom       | tting windov | Ψ <sub>Ins</sub><br>(A |
|    | '0' maans do not apply the Bri Install                    | /(mK)        | W/(mK) or 1/0                                                                                                        |             |              |              | W                      |
|    | '0' means do not apply the Psi-Install                    | 040          | 1                                                                                                                    | 1           | 1            | 1            | 0.                     |
|    | along this edge (apply at 0%)                             | 026          | 0                                                                                                                    | 1           | 1            | 1            | 0.                     |
|    |                                                           | 027          | 1                                                                                                                    | 0           | 1            | 1            | 0                      |
|    | A acception according to accept and and acception         | 029          | 1                                                                                                                    | 1           | 1            | 0            | 0                      |
|    | Any other number input gets applied <u>as</u>             | 029<br>029   | 1                                                                                                                    | 1           | 1            | 0            | 0                      |
|    | the Psi-Install (can override the                         | 029          | 1                                                                                                                    | 1           | 0            | 1            | 0                      |
|    | Components worksheet this way)                            | 029          | 1                                                                                                                    | 1           | 0            | 1            | 0                      |
|    | components worksheet this way)                            | 029          | 1                                                                                                                    | 1           | 0            | 1            | 0                      |
|    |                                                           | 028          | 1                                                                                                                    | 1           | 1            | 1            | 0                      |
|    |                                                           | 026<br>040   | 0                                                                                                                    | 1           | 1            | 1            | 0                      |
|    |                                                           | 040          |                                                                                                                      | NYPH NE     | W YORK       | bldgty       | _                      |