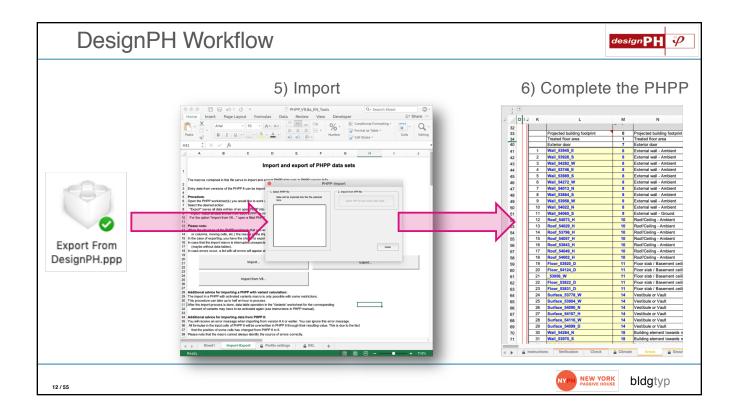

## **DesignPH Review**







































































## Window Installations



| ПО | w PHPP Handles Window 'Installs'                          | Ψ            |                                                                                                                      |             | allation sit |              | 1                      |
|----|-----------------------------------------------------------|--------------|----------------------------------------------------------------------------------------------------------------------|-------------|--------------|--------------|------------------------|
|    |                                                           | izing<br>dge | user determined value for $\Psi_{	ext{installation}}$ or '1': $\Psi_{	ext{installation}}$ fro