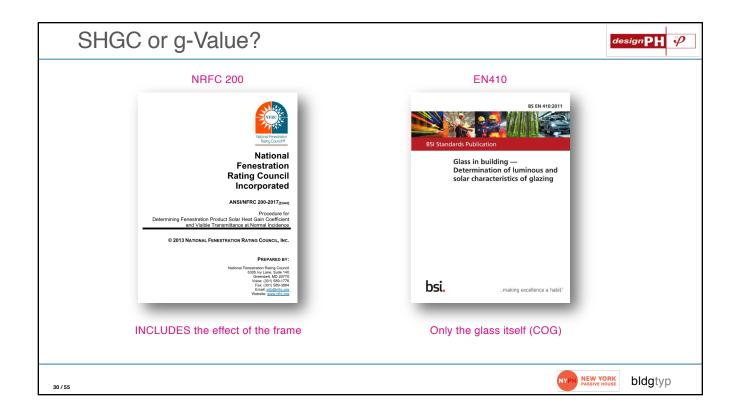

## **DesignPH Review**







































































## Window Installations



| ПО | w PHPP Handles Window 'Installs'                          | Ψ            |                                                                                                                      |             | allation sit |              | 1                      |
|----|-----------------------------------------------------------|--------------|----------------------------------------------------------------------------------------------------------------------|-------------|--------------|--------------|------------------------|
|    |                                                           | izing<br>dge | user determined value for $\Psi_{	ext{installation}}$ or '1': $\Psi_{	ext{installation}}$ from 'Components' works ne |