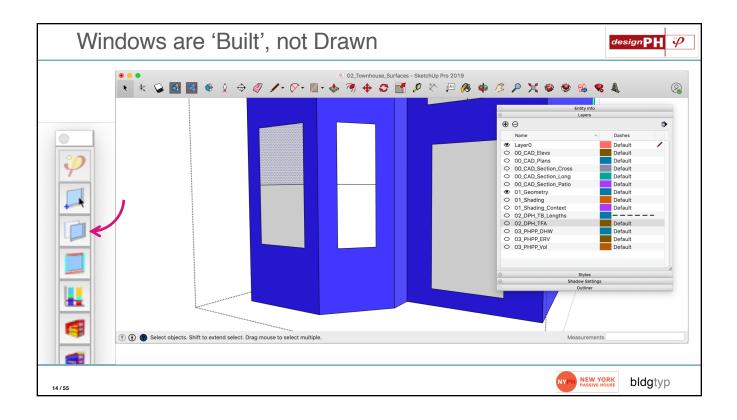

## **DesignPH Review**







































































## Window Installations



| ПО | w PHPP Handles Window 'Installs'                          | Ψ            |                                                                                                                      |             | allation sit |              | 1                      |
|----|-----------------------------------------------------------|--------------|----------------------------------------------------------------------------------------------------------------------|-------------|--------------|--------------|------------------------|
|    |                                                           | izing<br>dge | user determined value for $\Psi_{	ext{installation}}$ or '1': $\Psi_{	ext{installation}}$ from 'C