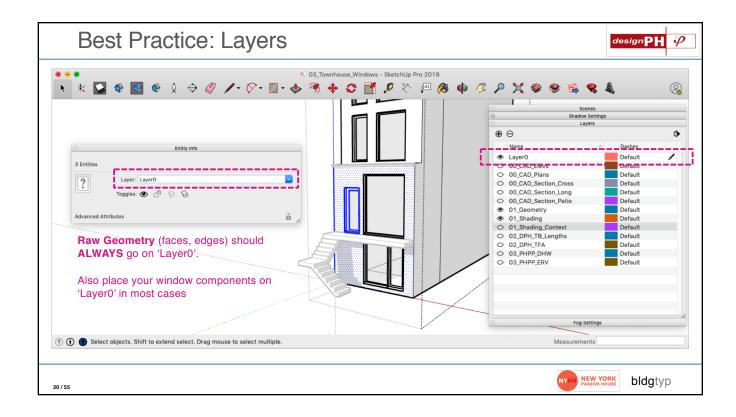

## **DesignPH Review**







































































## Window Installations



| ПО | w PHPP Handles Window 'Installs'                          | Ψ            |                                                                                                                      |             | allation sit |              | 1                      |
|----|-----------------------------------------------------------|--------------|----------------------------------------------------------------------------------------------------------------------|-------------|--------------|--------------|------------------------|
|    |                                                           | izing<br>dge | user determined value for $\Psi_{	ext{installation}}$ or '1': $\Psi_{	ext{installation}}$ from 'Components' w