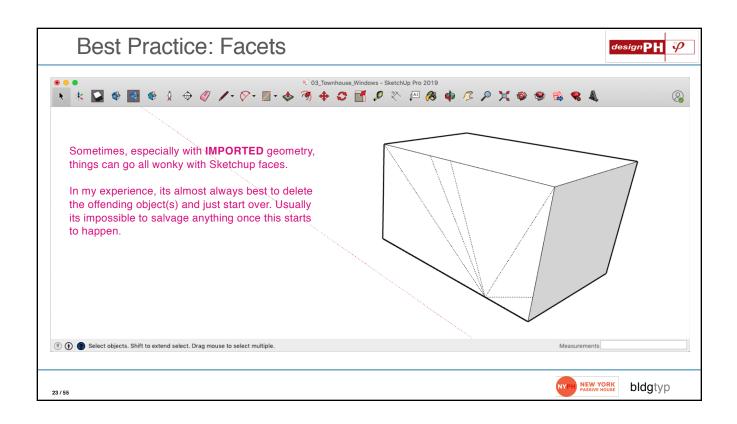

## **DesignPH Review**







































































## Window Installations



| ПО | w PHPP Handles Window 'Installs'                          | Ψ            |                                                                                                                      |             | allation sit |              | 1                      |
|----|-----------------------------------------------------------|--------------|----------------------------------------------------------------------------------------------------------------------|-------------|--------------|--------------|------------------------|
|    |                                                           | izing<br>dge | user determined value for $\Psi_{	ext{installation}}$ or '1': $\Psi_{	ext{installation}}$ from 'Components' works n